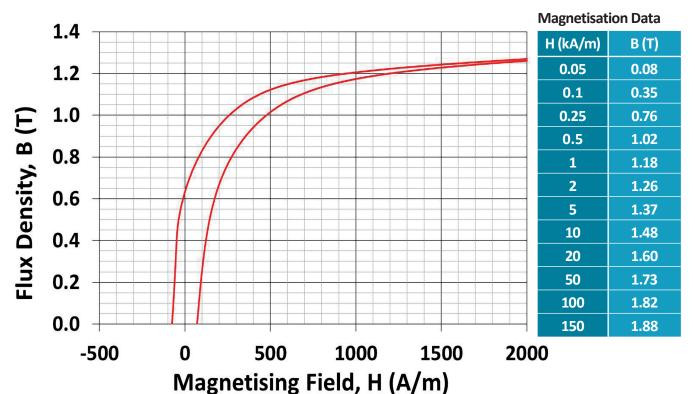

#### Magnetic Properties\*

| Jsat                     | 1.70 T   |
|--------------------------|----------|
| Max Permeability (μ max) | 2,900    |
| Remanence (Br)           | 0.63 T   |
| Coercivity (Hc)          | 80 A/m   |
| Resistivity              | 55 μΩ.cm |

\*Determined following IEC404-4.

<sup>†</sup>Determined following MPIF standard 10 tensile test bar

For all further information and data regarding the production of finished parts please contact us at SG Technologies: