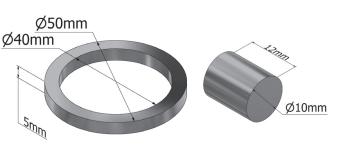

# Iron Chromium FeCr12

Product data sheet



sgtec.com







#### Magnetic Properties\*

| Jsat                     | 1.70 T   |
|--------------------------|----------|
| Max Permeability (μ max) | 2,900    |
| Remanence (Br)           | 0.63 T   |
| Coercivity (Hc)          | 80 A/m   |
| Resistivity              | 55 μΩ.cm |



Ring used to obtain magnetic data and test bar used to obtain high field data

### Mechanical Properties<sup>+</sup>

| Yield Strength, Rp <sub>0.2</sub> | 230 MPa |
|-----------------------------------|---------|
| Tensile Strength, Rm              | 390 MPa |
| Elongation at Fracture, A         | 20%     |
| Hardness                          | 62 HRB  |



Dog Bone used for Tensile Testing

## General Properties

| Density (p)          | 7.48 g/cm <sup>3</sup> |
|----------------------|------------------------|
| Thermal Expansion    | 10x10 <sup>-6</sup> /K |
| Thermal Conductivity | 25 W/m.k               |
| Corrosion Resistance | Excellent              |

## Further Information

**Iron Chromium, FeCr,** is designed for high performance applications in **Gasoline Direct** Injection