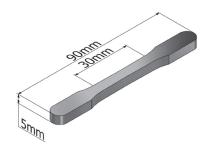

# Iron Chromium FeCr12

Product data sheet



sgtec.com







#### Magnetic Properties\*

| Jsat                     | 1.70 T   |
|--------------------------|----------|
| Max Permeability (μ max) | 2,900    |
| Remanence (Br)           | 0.63 T   |
| Coercivity (Hc)          | 80 A/m   |
| Resistivity              | 55 μΩ.cm |



Ring used to obtain magnetic data and test bar used to obtain high field data

### Mechanical Properties<sup>+</sup>

| Yield Strength, Rp <sub>0.2</sub> | 230 MPa |
|-----------------------------------|---------|
| Tensile Strength, Rm              | 390 MPa |
| Elongation at Fracture, A         | 20%     |
| Hardness                          | 62 HRB  |



Dog Bone used for Tensile Testing

## General Properties

| Density (p)          | 7.48 g/cm <sup>3</sup> |
|----------------------|------------------------|
| Thermal Expansion    | 10x10 <sup>-6</sup> /K |
| Thermal Conductivity | 25 W/m.k               |
| Corrosion Resistance | Excellent              |

## Further Information

**Iron Chromium, FeCr,** is designed for high performance applications in **Gasoline Direct** Injection **[GDI]** solenoids.

**SG Technologies** produces components using proprietary **U**ltra **H**igh **D**ensity **[UHD]** moulding and heat treatment. These processes may be followed by grinding, machining and deburring. The parts we produce in this way may need annealing depending on geometry or the extent of secondary operations. **Individual components** ca