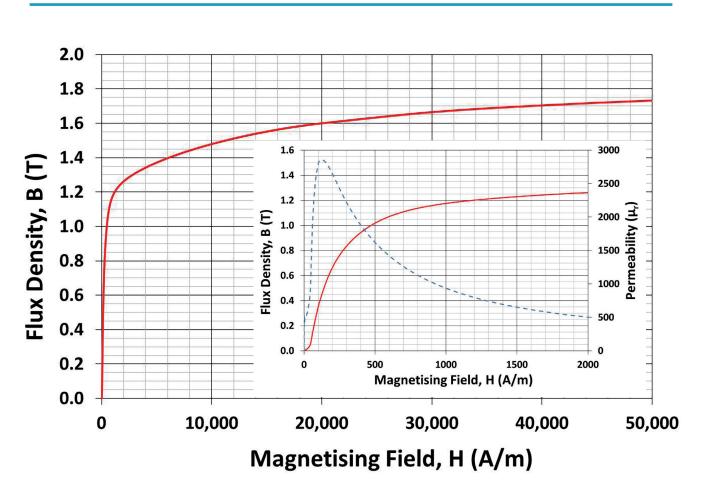

#### Magnetic Properties\*

| Jsat                     | 1.70 T   |
|--------------------------|----------|
| Max Permeability (μ max) | 2,900    |
| Remanence (Br)           | 0.63 T   |
| Coercivity (Hc)          | 80 A/m   |
| Resistivity              | 55 μΩ.cm |

\*Determined following IEC404-4.

<sup>†</sup>Determined following MPIF standard 10 tensile test bar

For all further information and data regarding the production of finished parts please contact us at SG Technologies: